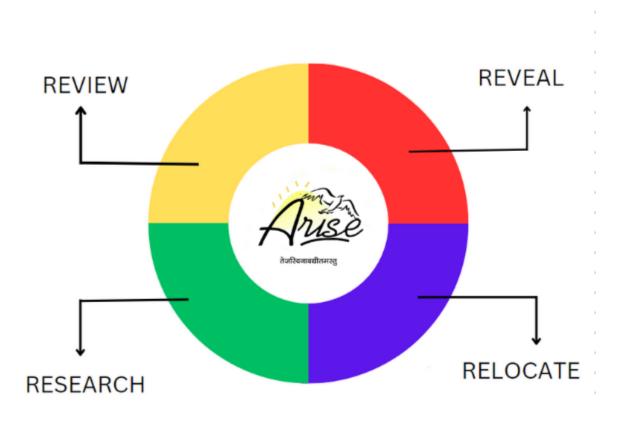

appropriate directions, would not only benefit the underprivileged but also help create economic prosperity.

Based on the Four R framework, we have a very strong strategy to link to the section with step-by-step processes on an annual basis. The ARISE Society asks the honourable government to provide us the funding and support we need to continue.